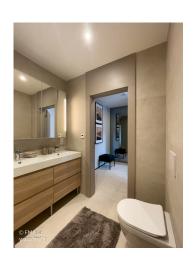

#### The apartment has:

- Entrance hall
- Two bedrooms
- Two shower rooms with WC
- A living/dining room
- An open-plan fitted kitchen
- Laundry room with private washing machine and dryer
- Garage for 2 cars
- A large terrace of +- 32 m2 accessible from the living/dining room
- A +- 16.9 m2 balcony accessible from both bedrooms
- Bed and bathroom linen
- Kitchen utensils and crockery
- Cleaning utensils