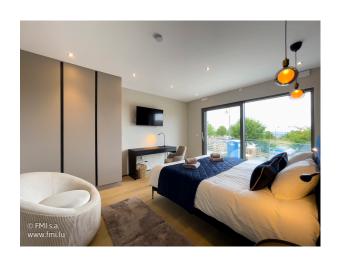

#### The apartment has:

- Entrance hall
- Two bedrooms
- Two shower rooms with WC
- A living/dining room
- An open-plan fitted kitchen
- Laundry room with private washing machine and dryer
- Garage for 2 cars
- A large terrace of +- 32 m2 accessible from the living/dining room
- A +- 16.9 m2 balcony accessible from both bedrooms
- Bed and bathroom linen
- Kitchen utensils and crockery
- Cleaning utensils

The apartment has been tastefully furnished in a contemporary, cosy style. You'll have all the comforts you need for a pleasant stay.

Monthly charges: 250 Euros

Monthly charges include: water, heating, based on normal use.