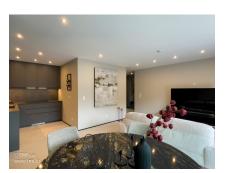

#### The apartment has:

- Entrance hall
- Two bedrooms
- Two shower rooms with WC
- A living/dining room
- An open-plan fitted kitchen
- Laundry room with private washing machine and dryer
- Garage for 2 cars
- A large terrace of +- 32 m2 accessible from the living/dining room
- A +- 16.9 m2 balcony accessible from both bedrooms
- Bed and bathroom linen
- Kitchen utensils and crockery
- Cleaning utensils

The apartment has been tastefully furnished in a contemporary, cosy style. You'll have all the comforts you need for a pleasant stay.

Monthly charges: 250 Euros

Monthly charges include: water, heating, based on normal use.