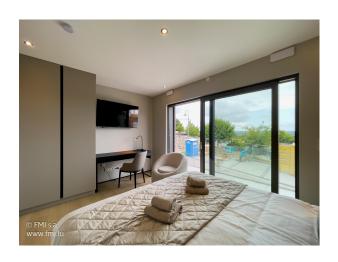

#### The apartment has:

- Entrance hall
- Two bedrooms
- Two shower rooms with WC
- A living/dining room
- An open-plan fitted kitchen
- Laundry room with private washing machine and dryer
- Garage for 2 cars
- A large terrace of +- 32 m2 accessible from the living/dining room
- A +- 16.9 m2 balcony accessible from both bedrooms
- Bed and bathroom linen
- Kitchen utensils and crockery
- Cleaning utensils

The apartment has been tastefully furnished in a contemporary, cosy style. You'll have all the comforts you need for a pleasant stay.

Monthly charges: 250 Euros

Monthly charges include: water, heating, based on normal use.