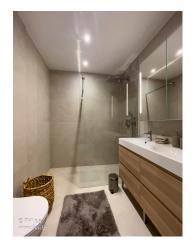

#### The apartment has:

- Entrance hall
- Two bedrooms
- Two shower rooms with WC
- A living/dining room
- An open-plan fitted kitchen
- Laundry room with private washing machine and dryer
- Garage for 2 cars
- A large terrace of +- 32 m2 accessible from the living/dining room
- A +- 16.9 m2 balcony accessible from both bedrooms
- Bed and bathroom linen
- Kitchen utensils and crockery
- Cleaning utensils