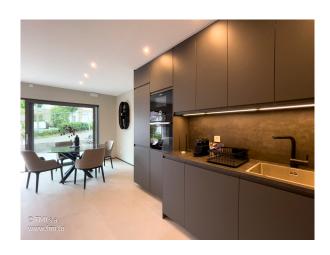

#### The apartment has:

- Entrance hall
- Two bedrooms
- Two shower rooms with WC
- A living/dining room
- An open-plan fitted kitchen
- Laundry room with private washing machine and dryer
- Garage for 2 cars
- A large terrace of +- 32 m2 accessible from the living/dining room
- A +- 16.9 m2 balcony accessible from both bedrooms
- Bed and bathroom linen
- Kitchen utensils and crockery
- Cleaning utensils

The apartment has been tastefully furnished in a contemporary, cosy style. You'll have all the comforts you need for a pleasant stay.

Monthly charges: 250 Euros

Monthly charges include: water, heating, based on normal use.