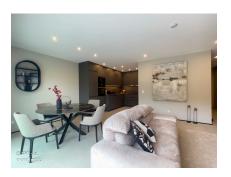

#### The apartment has:

- Entrance hall
- Two bedrooms
- Two shower rooms with WC
- A living/dining room
- An open-plan fitted kitchen
- Laundry room with private washing machine and dryer
- Garage for 2 cars
- A large terrace of +- 32 m2 accessible from the living/dining room
- A +- 16.9 m2 balcony accessible from both bedrooms
- Bed and bathroom linen
- Kitchen utensils and crockery
- Cleaning utensils

The apartment has been tastefully furnished in a contemporary, cosy style. You'll have all the comforts you need for a pleasant stay.

Monthly charges: 250 Euros

Monthly charges include: water, heating, based on normal use.