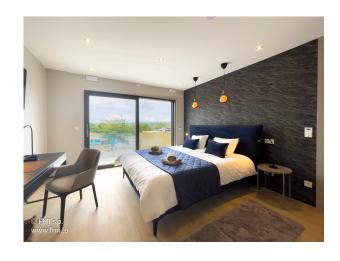

#### The apartment has:

- Entrance hall
- Two bedrooms
- Two shower rooms with WC
- A living/dining room
- An open-plan fitted kitchen
- Laundry room with private washing machine and dryer
- Garage for 2 cars
- A large terrace of +- 32 m2 accessible from the living/dining room
- A +- 16.9 m2 balcony accessible from both bedrooms
- Bed and bathroom linen
- Kitchen utensils and crockery
- Cleaning utensils

The apartment has been tastefully furnished in a contemporary, cosy style. You'll have all the comforts you need for a pleasant stay.

Monthly charges: 250 Euros

Monthly charges include: water, heating, based on normal use.