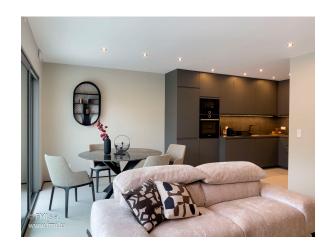

#### The apartment has:

- Entrance hall
- Two bedrooms
- Two shower rooms with WC
- A living/dining room
- An open-plan fitted kitchen
- Laundry room with private washing machine and dryer
- Garage for 2 cars
- A large terrace of +- 32 m2 accessible from the living/dining room
- A +- 16.9 m2 balcony accessible from both bedrooms
- Bed and bathroom linen
- Kitchen utensils and crockery
- Cleaning utensils

The apartment has been tastefully furnished in a contemporary, cosy style. You'll have all the comforts you need for a pleasant stay.

Monthly charges: 250 Euros

Monthly charges include: water, heating, based on normal use.