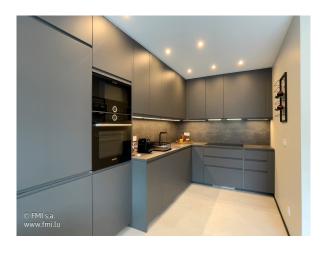

#### The apartment has:

- Entrance hall
- Two bedrooms
- Two shower rooms with WC
- A living/dining room
- An open-plan fitted kitchen
- Laundry room with private washing machine and dryer
- Garage for 2 cars
- A large terrace of +- 32 m2 accessible from the living/dining room
- A +- 16.9 m2 balcony accessible from both bedrooms
- Bed and bathroom linen
- Kitchen utensils and crockery
- Cleaning utensils

The apartment has been tastefully furnished in a contemporary, cosy style. You'll have all the comforts you need for a pleasant stay.

Monthly charges: 250 Euros

Monthly charges include: water, heating, based on normal use.