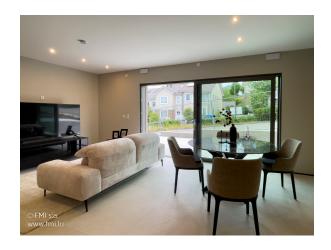

#### The apartment has:

- Entrance hall
- Two bedrooms
- Two shower rooms with WC
- A living/dining room
- An open-plan fitted kitchen
- Laundry room with private washing machine and dryer
- Garage for 2 cars
- A large terrace of +- 32 m2 accessible from the living/dining room
- A +- 16.9 m2 balcony accessible from both bedrooms
- Bed and bathroom linen
- Kitchen utensils and crockery
- Cleaning utensils

The apartment has been tastefully furnished in a contemporary, cosy style. You'll have all the comforts you need for a pleasant stay.

Monthly charges: 250 Euros

Monthly charges include: water, heating, based on normal use.