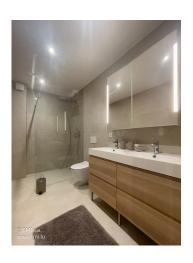

#### The apartment has:

- Entrance hall
- Two bedrooms
- Two shower rooms with WC
- A living/dining room
- An open-plan fitted kitchen
- Laundry room with private washing machine and dryer
- Garage for 2 cars
- A large terrace of +- 32 m2 accessible from the living/dining room
- A +- 16.9 m2 balcony accessible from both bedrooms
- Bed and bathroom linen
- Kitchen utensils and crockery
- Cleaning utensils

The apartment has been tastefully furnished in a contemporary, cosy style. You'll have all the comforts you need for a pleasant stay.

Monthly charges: 250 Euros

Monthly charges include: water, heating, based on normal use.