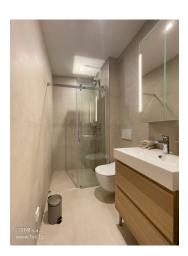

#### The apartment has:

- Entrance hall
- Two bedrooms
- Two shower rooms with WC
- A living/dining room
- An open-plan fitted kitchen
- Laundry room with private washing machine and dryer
- Garage for 2 cars
- A large terrace of +- 32 m2 accessible from the living/dining room
- A +- 16.9 m2 balcony accessible from both bedrooms
- Bed and bathroom linen
- Kitchen utensils and crockery
- Cleaning utensils

The apartment has been tastefully furnished in a contemporary, cosy style. You'll have all the comforts you need for a pleasant stay.

Monthly charges: 250 Euros

Monthly charges include: water, heating, based on normal use.