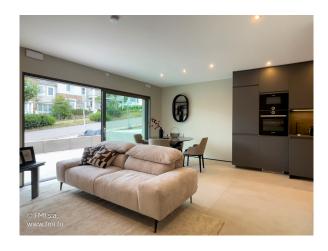

#### The apartment has:

- Entrance hall
- Two bedrooms
- Two shower rooms with WC
- A living/dining room
- An open-plan fitted kitchen
- Laundry room with private washing machine and dryer
- Garage for 2 cars
- A large terrace of +- 32 m2 accessible from the living/dining room
- A +- 16.9 m2 balcony accessible from both bedrooms
- Bed and bathroom linen
- Kitchen utensils and crockery
- Cleaning utensils

The apartment has been tastefully furnished in a contemporary, cosy style. You'll have all the comforts you need for a pleasant stay.

Monthly charges: 250 Euros

Monthly charges include: water, heating, based on normal use.