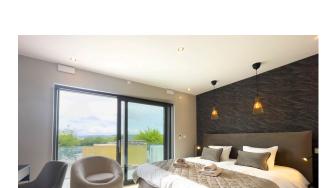

#### The apartment has:

- Entrance hall
- Two bedrooms
- Two shower rooms with WC
- A living/dining room
- An open-plan fitted kitchen
- Laundry room with private washing machine and dryer
- Garage for 2 cars
- A large terrace of +- 32 m2 accessible from the living/dining room
- A +- 16.9 m2 balcony accessible from both bedrooms
- Bed and bathroom linen
- Kitchen utensils and crockery
- Cleaning utensils

The apartment has been tastefully furnished in a contemporary, cosy style. You'll have all the comforts you need for a pleasant stay.

Monthly charges: 250 Euros

Monthly charges include: water, heating, based on normal use.