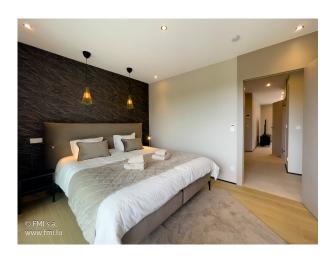

#### The apartment has:

- Entrance hall
- Two bedrooms
- Two shower rooms with WC
- A living/dining room
- An open-plan fitted kitchen
- Laundry room with private washing machine and dryer
- Garage for 2 cars
- A large terrace of +- 32 m2 accessible from the living/dining room
- A +- 16.9 m2 balcony accessible from both bedrooms
- Bed and bathroom linen
- Kitchen utensils and crockery
- Cleaning utensils

The apartment has been tastefully furnished in a contemporary, cosy style. You'll have all the comforts you need for a pleasant stay.

Monthly charges: 250 Euros

Monthly charges include: water, heating, based on normal use.