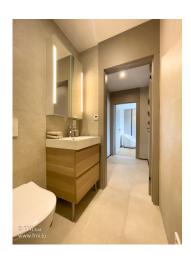

#### The apartment has:

- Entrance hall
- Two bedrooms
- Two shower rooms with WC
- A living/dining room
- An open-plan fitted kitchen
- Laundry room with private washing machine and dryer
- Garage for 2 cars
- A large terrace of +- 32 m2 accessible from the living/dining room
- A +- 16.9 m2 balcony accessible from both bedrooms
- Bed and bathroom linen
- Kitchen utensils and crockery
- Cleaning utensils