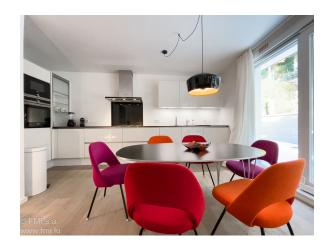

#### Level 1:

- Apartment entrance
- 1 Living/dining room
- 1 Open-plan fitted kitchen
- 1 Guest WC
- 1 Large furnished terrace
- 1 Large wooded garden

#### Unoverlooked apartment

The duplex is located in a small, well-kept residence.

The apartment is fully furnished and equipped. Bed and bathroom linen are provided.

It has been tastefully furnished in a modern, cosy, ready-to-live-in style. You'll have all the comforts you need for a pleasant stay in Luxembourg.

Decorated with designer furniture, this apartment will be appreciated by all.

Crockery, cooking utensils, cutlery, coffee machine, electric kettle and toaster are all provided.

Included in the rent: Water consumption, electricity, heating, maintenance of common areas, garbage tax, Internet.