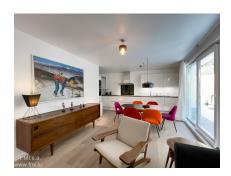

#### Level 1:

- Apartment entrance
- 1 Living/dining room
- 1 Open-plan fitted kitchen
- 1 Guest WC
- 1 Large furnished terrace
- 1 Large wooded garden

#### Unoverlooked apartment

The duplex is located in a small, well-kept residence.

The apartment is fully furnished and equipped. Bed and bathroom linen are provided.

It has been tastefully furnished in a modern, cosy, ready-to-live-in style. You'll have all the comforts you need for a pleasant stay in Luxembourg.

Decorated with designer furniture, this apartment will be appreciated by all.

Crockery, cooking utensils, cutlery, coffee machine, electric kettle and toaster are all provided.

Included in the rent: Water consumption, electricity, heating, maintenance of common areas, garbage tax, Internet.