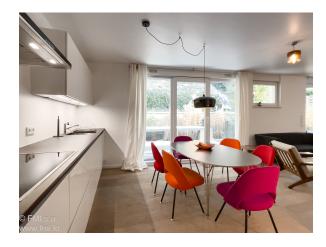

#### Level 1:

- Apartment entrance
- 1 Living/dining room
- 1 Open-plan fitted kitchen
- 1 Guest WC
- 1 Large furnished terrace
- 1 Large wooded garden

#### Unoverlooked apartment

The duplex is located in a small, well-kept residence.

The apartment is fully furnished and equipped. Bed and bathroom linen are provided.

It has been tastefully furnished in a modern, cosy, ready-to-live-in style. You'll have all the comforts you need for a pleasant stay in Luxembourg.

Decorated with designer furniture, this apartment will be appreciated by all.

Crockery, cooking utensils, cutlery, coffee machine, electric kettle and toaster are all provided.

Included in the rent: Water consumption, electricity, heating, maintenance of common areas, garbage tax, Internet.