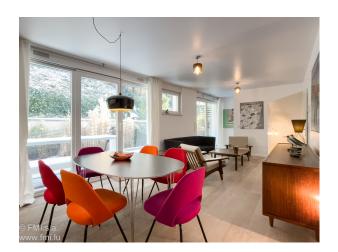

#### Level 1:

- Apartment entrance
- 1 Living/dining room
- 1 Open-plan fitted kitchen
- 1 Guest WC
- 1 Large furnished terrace
- 1 Large wooded garden

#### Unoverlooked apartment

The duplex is located in a small, well-kept residence.

The apartment is fully furnished and equipped. Bed and bathroom linen are provided.

It has been tastefully furnished in a modern, cosy, ready-to-live-in style. You'll have all the comforts you need for a pleasant stay in Luxembourg.

Decorated with designer furniture, this apartment will be appreciated by all.

Crockery, cooking utensils, cutlery, coffee machine, electric kettle and toaster are all provided.

Included in the rent: Water consumption, electricity, heating, maintenance of common areas, garbage tax, Internet.