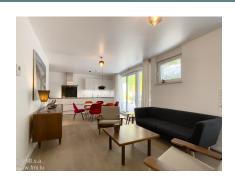

#### Level 1:

- Apartment entrance
- 1 Living/dining room
- 1 Open-plan fitted kitchen
- 1 Guest WC
- 1 Large furnished terrace
- 1 Large wooded garden

#### Unoverlooked apartment

The duplex is located in a small, well-kept residence.

The apartment is fully furnished and equipped. Bed and bathroom linen are provided.

It has been tastefully furnished in a modern, cosy, ready-to-live-in style. You'll have all the comforts you need for a pleasant stay in Luxembourg.

Decorated with designer furniture, this apartment will be appreciated by all.

Crockery, cooking utensils, cutlery, coffee machine, electric kettle and toaster are all provided.

Included in the rent: Water consumption, electricity, heating, maintenance of common areas, garbage tax, Internet.