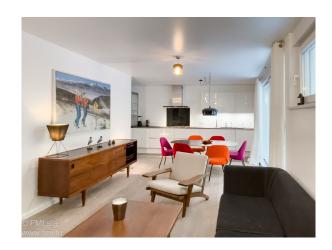

#### Level 1:

- Apartment entrance
- 1 Living/dining room
- 1 Open-plan fitted kitchen
- 1 Guest WC
- 1 Large furnished terrace
- 1 Large wooded garden

#### Unoverlooked apartment

The duplex is located in a small, well-kept residence.

The apartment is fully furnished and equipped. Bed and bathroom linen are provided.

It has been tastefully furnished in a modern, cosy, ready-to-live-in style. You'll have all the comforts you need for a pleasant stay in Luxembourg.

Decorated with designer furniture, this apartment will be appreciated by all.

Crockery, cooking utensils, cutlery, coffee machine, electric kettle and toaster are all provided.

Included in the rent: Water consumption, electricity, heating, maintenance of common areas, garbage tax, Internet.