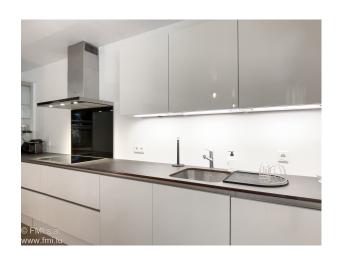

#### Level 1:

- Apartment entrance
- 1 Living/dining room
- 1 Open-plan fitted kitchen
- 1 Guest WC
- 1 Large furnished terrace
- 1 Large wooded garden