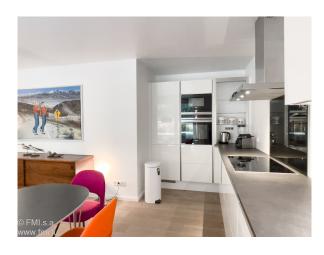

#### Your apartment has:

#### Level 1:

- Apartment entrance
- 1 Living/dining room
- 1 Open-plan fitted kitchen
- 1 Guest WC
- 1 Large furnished terrace
- 1 Large wooded garden