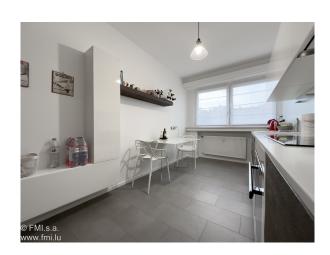

#### It features:

- 1 Hall with two built-in closets
- 1 Living/dining room
- 1 Very nice separate fitted kitchen by LAGO
- 2 Large bedrooms, one with balcony
- 1 Shower room with WC and bidet
- 1 Guest WC
- 1 Storage room in apartment with space for washing machine
- 1 Large cellar (+- 11 m2)
- 1 Private indoor parking space

### Fixtures and fittings:

Double-glazed windows with electric shutters

Boat blinds or curtains on all windows

Ceiling lights in all rooms

Large wall-mounted flat-screen TVs available

Parquet flooring in bedrooms, polished travertine in hall and living room, tiled floors in kitchen, bathroom and laundry room

Secure apartment entrance door

Two built-in closets in the hall

Custom-made closet in bedroom

New LAGO kitchen

New shower room

New guest WC

Polished travertine floors

Agency commission: payable by seller