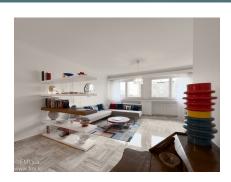

#### It features:

- 1 Hall with two built-in closets
- 1 Living/dining room
- 1 Very nice separate fitted kitchen by LAGO
- 2 Large bedrooms, one with balcony
- 1 Shower room with WC and bidet
- 1 Guest WC
- 1 Storage room in apartment with space for washing machine
- 1 Large cellar (+- 11 m2)
- 1 Private indoor parking space

### Fixtures and fittings:

Double-glazed windows with electric shutters

Boat blinds or curtains on all windows

Ceiling lights in all rooms

Large wall-mounted flat-screen TVs available

Parquet flooring in bedrooms, polished travertine in hall and living room, tiled floors in kitchen, bathroom and laundry room