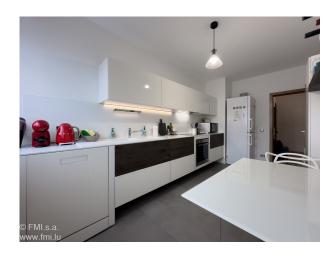

#### It features:

- 1 Hall with two built-in closets
- 1 Living/dining room
- 1 Very nice separate fitted kitchen by LAGO
- 2 Large bedrooms, one with balcony
- 1 Shower room with WC and bidet
- 1 Guest WC
- 1 Storage room in apartment with space for washing machine
- 1 Large cellar (+- 11 m2)
- 1 Private indoor parking space

### Fixtures and fittings:

Double-glazed windows with electric shutters

Boat blinds or curtains on all windows

Ceiling lights in all rooms

Large wall-mounted flat-screen TVs available

Parquet flooring in bedrooms, polished travertine in hall and living room, tiled floors in kitchen, bathroom and laundry room

Secure apartment entrance door

Two built-in closets in the hall

Custom-made closet in bedroom

New LAGO kitchen

New shower room

New guest WC

Polished travertine floors

Agency commission: payable by seller