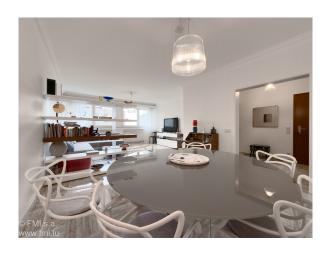

#### It features:

- 1 Hall with two built-in closets
- 1 Living/dining room
- 1 Very nice separate fitted kitchen by LAGO
- 2 Large bedrooms, one with balcony
- 1 Shower room with WC and bidet
- 1 Guest WC
- 1 Storage room in apartment with space for washing machine
- 1 Large cellar (+- 11 m2)
- 1 Private indoor parking space

### Fixtures and fittings:

Double-glazed windows with electric shutters

Boat blinds or curtains on all windows

Ceiling lights in all rooms

Large wall-mounted flat-screen TVs available

Parquet flooring in bedrooms, polished travertine in hall and living room, tiled floors in kitchen, bathroom and laundry room