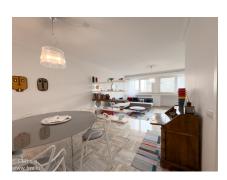

#### It features:

- 1 Hall with two built-in closets
- 1 Living/dining room
- 1 Very nice separate fitted kitchen by LAGO
- 2 Large bedrooms, one with balcony
- 1 Shower room with WC and bidet
- 1 Guest WC
- 1 Storage room in apartment with space for washing machine
- 1 Large cellar (+- 11 m2)
- 1 Private indoor parking space

#### Orientation:

The apartment is traversing.

The living/dining room and kitchen face SOUTH-EAST, while the bedrooms face NORTH-WEST.