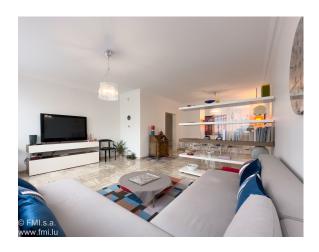

1 km from the European institutions and the European Court of Justice!

This bright apartment was renovated in 2019. It is located on the 3rd floor of a building with two elevators. It has a living area of +- 98.25 m2 (excluding balcony and cellar).

#### It features:

- 1 Hall with two built-in closets
- 1 Living/dining room
- 1 Very nice separate fitted kitchen by LAGO
- 2 Large bedrooms, one with balcony
- 1 Shower room with WC and bidet
- 1 Guest WC
- 1 Storage room in apartment with space for washing machine
- 1 Large cellar (+- 11 m2)
- 1 Private indoor parking space

### Fixtures and fittings:

Double-glazed windows with electric shutters

Boat blinds or curtains on all windows

Ceiling lights in all rooms

Large wall-mounted flat-screen TVs available

Parquet flooring in bedrooms, polished travertine in hall and living room, tiled floors in kitchen, bathroom and laundry room