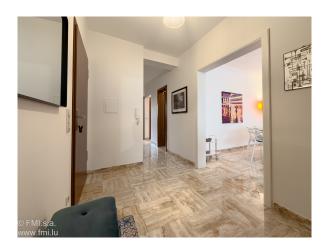

#### It features:

- 1 Hall with two built-in closets
- 1 Living/dining room
- 1 Very nice separate fitted kitchen by LAGO
- 2 Large bedrooms, one with balcony
- 1 Shower room with WC and bidet
- 1 Guest WC
- 1 Storage room in apartment with space for washing machine
- 1 Large cellar (+- 11 m2)
- 1 Private indoor parking space

Secure apartment entrance door

Two built-in closets in the hall

Custom-made closet in bedroom

New LAGO kitchen

New shower room

New guest WC

Polished travertine floors

Agency commission: payable by seller