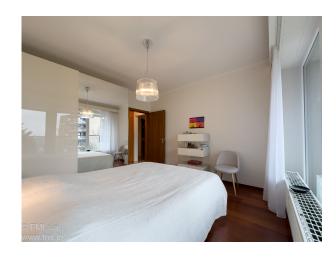

#### It features:

- 1 Hall with two built-in closets
- 1 Living/dining room
- 1 Very nice separate fitted kitchen by LAGO
- 2 Large bedrooms, one with balcony
- 1 Shower room with WC and bidet
- 1 Guest WC
- 1 Storage room in apartment with space for washing machine
- 1 Large cellar (+- 11 m2)
- 1 Private indoor parking space

### Fixtures and fittings:

Double-glazed windows with electric shutters

Boat blinds or curtains on all windows

Ceiling lights in all rooms

Large wall-mounted flat-screen TVs available

Parquet flooring in bedrooms, polished travertine in hall and living room, tiled floors in kitchen, bathroom and laundry room

Secure apartment entrance door

Two built-in closets in the hall

Custom-made closet in bedroom

New LAGO kitchen

New shower room

New guest WC

Polished travertine floors

Agency commission: payable by seller