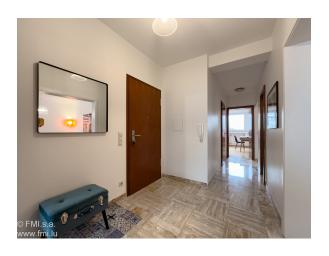

#### It features:

- 1 Hall with two built-in closets
- 1 Living/dining room
- 1 Very nice separate fitted kitchen by LAGO
- 2 Large bedrooms, one with balcony
- 1 Shower room with WC and bidet
- 1 Guest WC
- 1 Storage room in apartment with space for washing machine
- 1 Large cellar (+- 11 m2)
- 1 Private indoor parking space

Secure apartment entrance door

Two built-in closets in the hall

Custom-made closet in bedroom

New LAGO kitchen

New shower room

New guest WC

Polished travertine floors

Agency commission: payable by seller