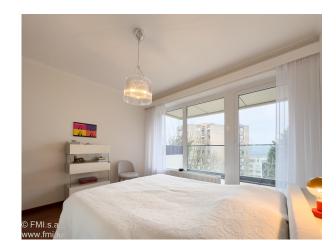

#### It features:

- 1 Hall with two built-in closets
- 1 Living/dining room
- 1 Very nice separate fitted kitchen by LAGO
- 2 Large bedrooms, one with balcony
- 1 Shower room with WC and bidet
- 1 Guest WC
- 1 Storage room in apartment with space for washing machine
- 1 Large cellar (+- 11 m2)
- 1 Private indoor parking space

#### Orientation:

The apartment is traversing.

The living/dining room and kitchen face SOUTH-EAST, while the bedrooms face NORTH-WEST.

### Fixtures and fittings:

Double-glazed windows with electric shutters

Boat blinds or curtains on all windows

Ceiling lights in all rooms

Large wall-mounted flat-screen TVs available

Parquet flooring in bedrooms, polished travertine in hall and living room, tiled floors in kitchen, bathroom and laundry room