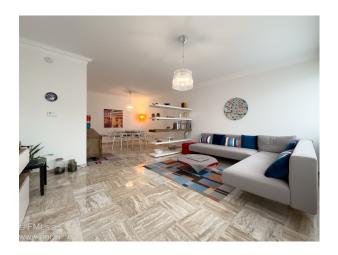

1 km from the European institutions and the European Court of Justice!

This bright apartment was renovated in 2019. It is located on the 3rd floor of a building with two elevators. It has a living area of +- 98.25 m2 (excluding balcony and cellar).

#### It features:

- 1 Hall with two built-in closets
- 1 Living/dining room
- 1 Very nice separate fitted kitchen by LAGO
- 2 Large bedrooms, one with balcony
- 1 Shower room with WC and bidet
- 1 Guest WC
- 1 Storage room in apartment with space for washing machine
- 1 Large cellar (+- 11 m2)
- 1 Private indoor parking space

### Fixtures and fittings:

Double-glazed windows with electric shutters

Boat blinds or curtains on all windows

Ceiling lights in all rooms

Large wall-mounted flat-screen TVs available

Parquet flooring in bedrooms, polished travertine in hall and living room, tiled floors in kitchen, bathroom and laundry room