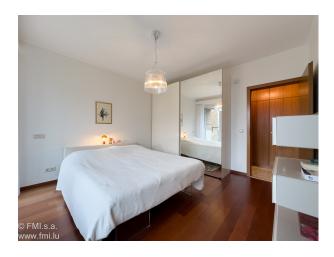

#### It features:

- 1 Hall with two built-in closets
- 1 Living/dining room
- 1 Very nice separate fitted kitchen by LAGO
- 2 Large bedrooms, one with balcony
- 1 Shower room with WC and bidet
- 1 Guest WC
- 1 Storage room in apartment with space for washing machine
- 1 Large cellar (+- 11 m2)
- 1 Private indoor parking space

### Fixtures and fittings:

Double-glazed windows with electric shutters

Boat blinds or curtains on all windows

Ceiling lights in all rooms

Large wall-mounted flat-screen TVs available

Parquet flooring in bedrooms, polished travertine in hall and living room, tiled floors in kitchen, bathroom and laundry room

Secure apartment entrance door

Two built-in closets in the hall

Custom-made closet in bedroom

New LAGO kitchen

New shower room

New guest WC

Polished travertine floors

Agency commission: payable by seller