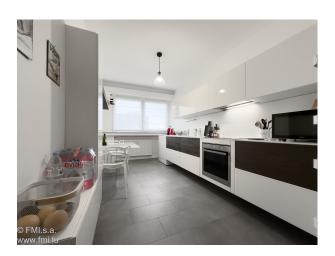

#### It features:

- 1 Hall with two built-in closets
- 1 Living/dining room
- 1 Very nice separate fitted kitchen by LAGO
- 2 Large bedrooms, one with balcony
- 1 Shower room with WC and bidet
- 1 Guest WC
- 1 Storage room in apartment with space for washing machine
- 1 Large cellar (+- 11 m2)
- 1 Private indoor parking space

### Fixtures and fittings:

Double-glazed windows with electric shutters

Boat blinds or curtains on all windows

Ceiling lights in all rooms

Large wall-mounted flat-screen TVs available

Parquet flooring in bedrooms, polished travertine in hall and living room, tiled floors in kitchen, bathroom and laundry room

Secure apartment entrance door

Two built-in closets in the hall

Custom-made closet in bedroom

New LAGO kitchen

New shower room

New guest WC

Polished travertine floors

Agency commission: payable by seller