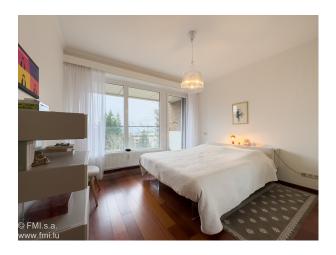

#### It features:

- 1 Hall with two built-in closets
- 1 Living/dining room
- 1 Very nice separate fitted kitchen by LAGO
- 2 Large bedrooms, one with balcony
- 1 Shower room with WC and bidet
- 1 Guest WC
- 1 Storage room in apartment with space for washing machine
- 1 Large cellar (+- 11 m2)
- 1 Private indoor parking space

#### Orientation:

The apartment is traversing.

The living/dining room and kitchen face SOUTH-EAST, while the bedrooms face NORTH-WEST.

### Fixtures and fittings:

Double-glazed windows with electric shutters

Boat blinds or curtains on all windows

Ceiling lights in all rooms

Large wall-mounted flat-screen TVs available

Parquet flooring in bedrooms, polished travertine in hall and living room, tiled floors in kitchen, bathroom and laundry room