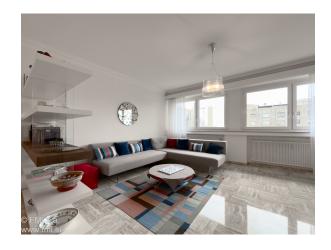

#### It features:

- 1 Hall with two built-in closets
- 1 Living/dining room
- 1 Very nice separate fitted kitchen by LAGO
- 2 Large bedrooms, one with balcony
- 1 Shower room with WC and bidet
- 1 Guest WC
- 1 Storage room in apartment with space for washing machine
- 1 Large cellar (+- 11 m2)
- 1 Private indoor parking space

### Fixtures and fittings:

Double-glazed windows with electric shutters

Boat blinds or curtains on all windows

Ceiling lights in all rooms

Large wall-mounted flat-screen TVs available

Parquet flooring in bedrooms, polished travertine in hall and living room, tiled floors in kitchen, bathroom and laundry room