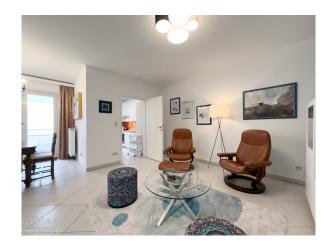

#### You will have at your disposal:

- 1 Hall
- 1 Living/dining room
- 1 Separate fitted kitchen
- 1 Bedroom
- 1 Balcony with table and chairs
- 1 Storeroom in apartment with washing machine and dryer
- 1 Shower room with washbasin and WC
- 1 Indoor parking space (with electric car charger)
- 1 Optional: 1 parking space without electric car charger: please consult us for rates
- Bed and bathroom linen
- Crockery and kitchen utensils
- Household utensils

The apartment is fully furnished and equipped.

It is located on the 1st floor with elevator of a very well-maintained residence.

You'll have all the comforts you need for a pleasant stay in Luxembourg.

This apartment will be appreciated by all.