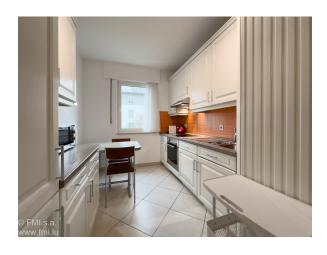

#### You will have at your disposal:

- 1 Hall
- 1 Living/dining room
- 1 Separate fitted kitchen
- 1 Bedroom
- 1 Balcony with table and chairs
- 1 Storeroom in apartment with washing machine and dryer
- 1 Shower room with washbasin and WC
- 1 Indoor parking space (with electric car charger)
- 1 Optional: 1 parking space without electric car charger: please consult us for rates
- Bed and bathroom linen
- Crockery and kitchen utensils
- Household utensils