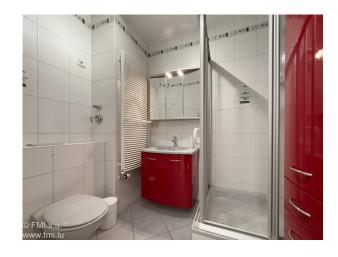

#### You will have at your disposal:

- 1 Hall
- 1 Living/dining room
- 1 Separate fitted kitchen
- 1 Bedroom
- 1 Balcony with table and chairs
- 1 Storeroom in apartment with washing machine and dryer
- 1 Shower room with washbasin and WC
- 1 Indoor parking space (with electric car charger)
- 1 Optional: 1 parking space without electric car charger: please consult us for rates
- Bed and bathroom linen
- Crockery and kitchen utensils
- Household utensils