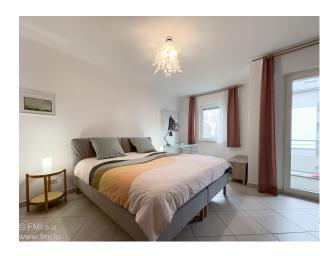

#### You will have at your disposal:

- 1 Hall
- 1 Living/dining room
- 1 Separate fitted kitchen
- 1 Bedroom
- 1 Balcony with table and chairs
- 1 Storeroom in apartment with washing machine and dryer
- 1 Shower room with washbasin and WC
- 1 Indoor parking space (with electric car charger)
- 1 Optional: 1 parking space without electric car charger: please consult us for rates
- Bed and bathroom linen
- Crockery and kitchen utensils
- Household utensils

The apartment is fully furnished and equipped.

It is located on the 1st floor with elevator of a very well-maintained residence.

You'll have all the comforts you need for a pleasant stay in Luxembourg.

This apartment will be appreciated by all.