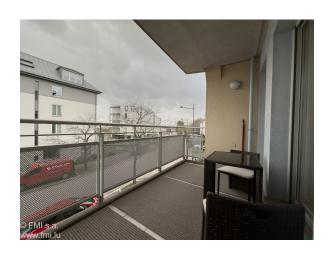

#### You will have at your disposal:

- 1 Hall
- 1 Living/dining room
- 1 Separate fitted kitchen
- 1 Bedroom
- 1 Balcony with table and chairs
- 1 Storeroom in apartment with washing machine and dryer
- 1 Shower room with washbasin and WC
- 1 Indoor parking space (with electric car charger)
- 1 Optional: 1 parking space without electric car charger: please consult us for rates
- Bed and bathroom linen
- Crockery and kitchen utensils
- Household utensils