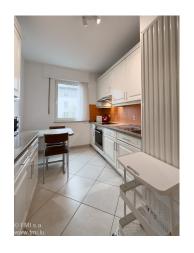

#### You will have at your disposal:

- 1 Hall
- 1 Living/dining room
- 1 Separate fitted kitchen
- 1 Bedroom
- 1 Balcony with table and chairs
- 1 Storeroom in apartment with washing machine and dryer
- 1 Shower room with washbasin and WC
- 1 Indoor parking space (with electric car charger)
- 1 Optional: 1 parking space without electric car charger: please consult us for rates
- Bed and bathroom linen
- Crockery and kitchen utensils
- Household utensils

The apartment is fully furnished and equipped.

It is located on the 1st floor with elevator of a very well-maintained residence.

You'll have all the comforts you need for a pleasant stay in Luxembourg.

This apartment will be appreciated by all.