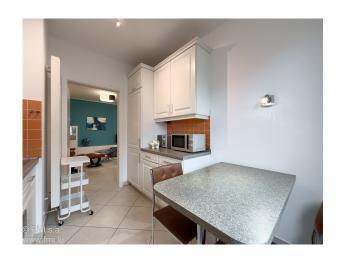

#### You will have at your disposal:

- 1 Hall
- 1 Living/dining room
- 1 Separate fitted kitchen
- 1 Bedroom
- 1 Balcony with table and chairs
- 1 Storeroom in apartment with washing machine and dryer
- 1 Shower room with washbasin and WC
- 1 Indoor parking space (with electric car charger)
- 1 Optional: 1 parking space without electric car charger: please consult us for rates
- Bed and bathroom linen
- Crockery and kitchen utensils
- Household utensils

The apartment is fully furnished and equipped.

It is located on the 1st floor with elevator of a very well-maintained residence.

You'll have all the comforts you need for a pleasant stay in Luxembourg.

This apartment will be appreciated by all.