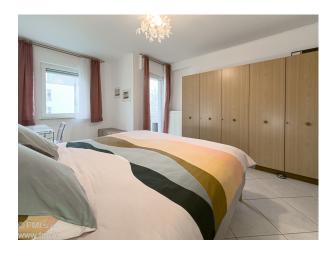

#### You will have at your disposal:

- 1 Hall
- 1 Living/dining room
- 1 Separate fitted kitchen
- 1 Bedroom
- 1 Balcony with table and chairs
- 1 Storeroom in apartment with washing machine and dryer
- 1 Shower room with washbasin and WC
- 1 Indoor parking space (with electric car charger)
- 1 Optional: 1 parking space without electric car charger: please consult us for rates
- Bed and bathroom linen
- Crockery and kitchen utensils
- Household utensils

The apartment is fully furnished and equipped.

It is located on the 1st floor with elevator of a very well-maintained residence.

You'll have all the comforts you need for a pleasant stay in Luxembourg.

This apartment will be appreciated by all.