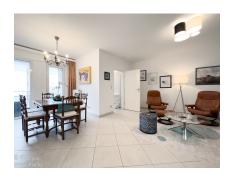

#### You will have at your disposal:

- 1 Hall
- 1 Living/dining room
- 1 Separate fitted kitchen
- 1 Bedroom
- 1 Balcony with table and chairs
- 1 Storeroom in apartment with washing machine and dryer
- 1 Shower room with washbasin and WC
- 1 Indoor parking space (with electric car charger)
- 1 Optional: 1 parking space without electric car charger: please consult us for rates
- Bed and bathroom linen
- Crockery and kitchen utensils
- Household utensils

The apartment is fully furnished and equipped.

It is located on the 1st floor with elevator of a very well-maintained residence.

You'll have all the comforts you need for a pleasant stay in Luxembourg.

This apartment will be appreciated by all.