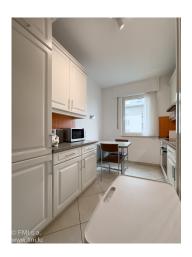

#### You will have at your disposal:

- 1 Hall
- 1 Living/dining room
- 1 Separate fitted kitchen
- 1 Bedroom
- 1 Balcony with table and chairs
- 1 Storeroom in apartment with washing machine and dryer
- 1 Shower room with washbasin and WC
- 1 Indoor parking space (with electric car charger)
- 1 Optional: 1 parking space without electric car charger: please consult us for rates
- Bed and bathroom linen
- Crockery and kitchen utensils
- Household utensils

The apartment is fully furnished and equipped.

It is located on the 1st floor with elevator of a very well-maintained residence.

You'll have all the comforts you need for a pleasant stay in Luxembourg.

This apartment will be appreciated by all.