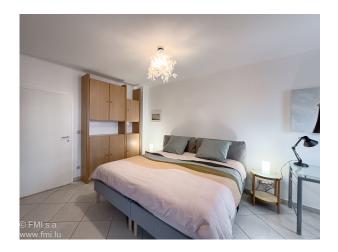

#### You will have at your disposal:

- 1 Hall
- 1 Living/dining room
- 1 Separate fitted kitchen
- 1 Bedroom
- 1 Balcony with table and chairs
- 1 Storeroom in apartment with washing machine and dryer
- 1 Shower room with washbasin and WC
- 1 Indoor parking space (with electric car charger)
- 1 Optional: 1 parking space without electric car charger: please consult us for rates
- Bed and bathroom linen
- Crockery and kitchen utensils
- Household utensils

The apartment is fully furnished and equipped.

It is located on the 1st floor with elevator of a very well-maintained residence.

You'll have all the comforts you need for a pleasant stay in Luxembourg.

This apartment will be appreciated by all.