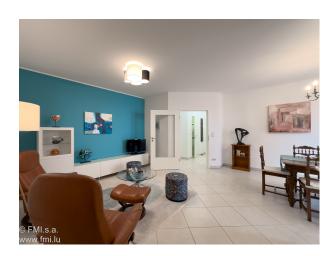

#### You will have at your disposal:

- 1 Hall
- 1 Living/dining room
- 1 Separate fitted kitchen
- 1 Bedroom
- 1 Balcony with table and chairs
- 1 Storeroom in apartment with washing machine and dryer
- 1 Shower room with washbasin and WC
- 1 Indoor parking space (with electric car charger)
- 1 Optional: 1 parking space without electric car charger: please consult us for rates
- Bed and bathroom linen
- Crockery and kitchen utensils
- Household utensils

The apartment is fully furnished and equipped.

It is located on the 1st floor with elevator of a very well-maintained residence.

You'll have all the comforts you need for a pleasant stay in Luxembourg.

This apartment will be appreciated by all.