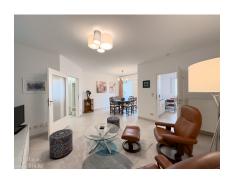

#### You will have at your disposal:

- 1 Hall
- 1 Living/dining room
- 1 Separate fitted kitchen
- 1 Bedroom
- 1 Balcony with table and chairs
- 1 Storeroom in apartment with washing machine and dryer
- 1 Shower room with washbasin and WC
- 1 Indoor parking space (with electric car charger)
- 1 Optional: 1 parking space without electric car charger: please consult us for rates
- Bed and bathroom linen
- Crockery and kitchen utensils
- Household utensils

The apartment is fully furnished and equipped.

It is located on the 1st floor with elevator of a very well-maintained residence.

You'll have all the comforts you need for a pleasant stay in Luxembourg.

This apartment will be appreciated by all.