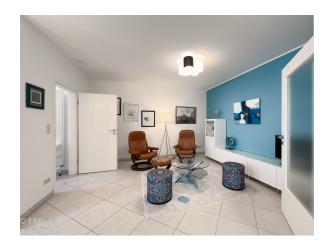

#### You will have at your disposal:

- 1 Hall
- 1 Living/dining room
- 1 Separate fitted kitchen
- 1 Bedroom
- 1 Balcony with table and chairs
- 1 Storeroom in apartment with washing machine and dryer
- 1 Shower room with washbasin and WC
- 1 Indoor parking space (with electric car charger)
- 1 Optional: 1 parking space without electric car charger: please consult us for rates
- Bed and bathroom linen
- Crockery and kitchen utensils
- Household utensils

The apartment is fully furnished and equipped.

It is located on the 1st floor with elevator of a very well-maintained residence.

You'll have all the comforts you need for a pleasant stay in Luxembourg.

This apartment will be appreciated by all.