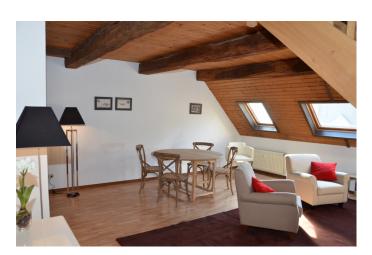

This bright duplex has a surface area of +- 72 m2.

You'll find the following at your disposal in the duplex:

- A hall
- A large living/dining room
- Separate fitted kitchen
- A shower room with WC
- An open staircase in the living room leading to the bedroom

info@fmi.lu

Attractive furnished and equipped duplex apartment in the heart of Luxembourg city center, on a pedestrianized street during the day.

4th floor without elevator.

Rent also includes internet, but not electricity, which is the tenant's responsibility.