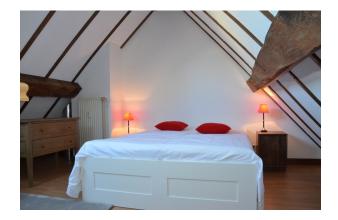

This bright duplex has a surface area of +- 72 m2.

You'll find the following at your disposal in the duplex:

- A hall
- A large living/dining room
- Separate fitted kitchen
- A shower room with WC
- An open staircase in the living room leading to the bedroom