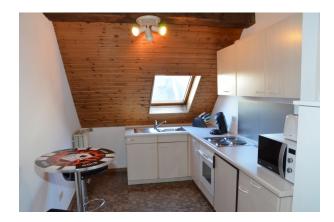

This bright duplex has a surface area of +- 72 m2.

You'll find the following at your disposal in the duplex:

- A hall
- A large living/dining room
- Separate fitted kitchen
- A shower room with WC
- An open staircase in the living room leading to the bedroom