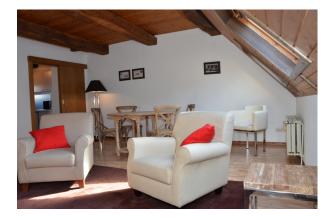

This bright duplex has a surface area of +- 72 m2.

You'll find the following at your disposal in the duplex:

- A hall
- A large living/dining room
- Separate fitted kitchen
- A shower room with WC
- An open staircase in the living room leading to the bedroom