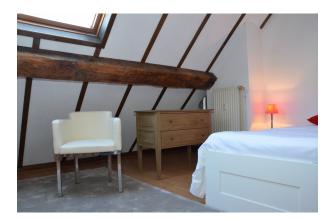

This bright duplex has a surface area of +- 72 m2.

You'll find the following at your disposal in the duplex:

- A hall
- A large living/dining room
- Separate fitted kitchen
- A shower room with WC
- An open staircase in the living room leading to the bedroom

- A common laundry room on the mezzanine floor with 1 washing machine and a tumble dryer, shared with 1 other occupant of the residence.

- Bed and bathroom linen provided
- Crockery and kitchen utensils provided