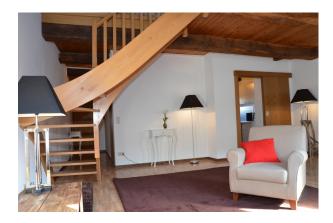

This bright duplex has a surface area of +- 72 m2.

You'll find the following at your disposal in the duplex:

- A hall
- A large living/dining room
- Separate fitted kitchen
- A shower room with WC
- An open staircase in the living room leading to the bedroom