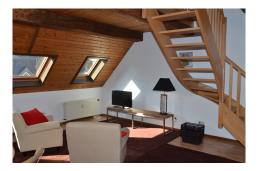

This bright duplex has a surface area of +- 72 m2.

You'll find the following at your disposal in the duplex:

- A hall
- A large living/dining room
- Separate fitted kitchen
- A shower room with WC
- An open staircase in the living room leading to the bedroom