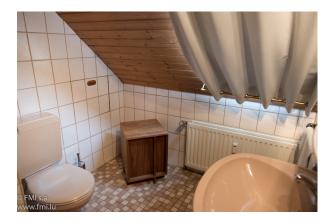

This bright duplex has a surface area of +- 72 m2.

You'll find the following at your disposal in the duplex:

- A hall
- A large living/dining room
- Separate fitted kitchen
- A shower room with WC
- An open staircase in the living room leading to the bedroom