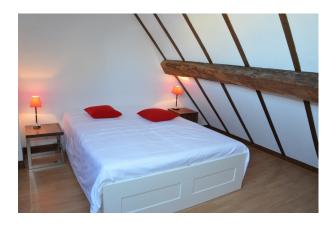

This bright duplex has a surface area of +- 72 m2.

You'll find the following at your disposal in the duplex:

- A hall
- A large living/dining room
- Separate fitted kitchen
- A shower room with WC
- An open staircase in the living room leading to the bedroom