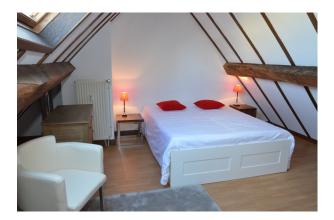

This bright duplex has a surface area of +- 72 m2.

You'll find the following at your disposal in the duplex:

- A hall
- A large living/dining room
- Separate fitted kitchen
- A shower room with WC
- An open staircase in the living room leading to the bedroom