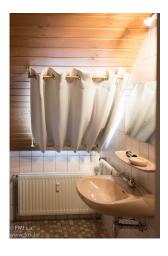

This bright duplex has a surface area of +- 72 m2.

You'll find the following at your disposal in the duplex:

- A hall
- A large living/dining room
- Separate fitted kitchen
- A shower room with WC
- An open staircase in the living room leading to the bedroom