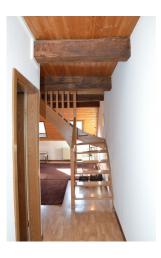

This bright duplex has a surface area of +- 72 m2.

You'll find the following at your disposal in the duplex:

- A hall
- A large living/dining room
- Separate fitted kitchen
- A shower room with WC
- An open staircase in the living room leading to the bedroom