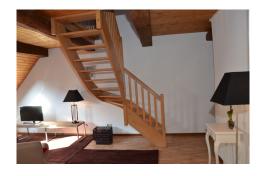

This bright duplex has a surface area of +- 72 m2.

You'll find the following at your disposal in the duplex:

- A hall
- A large living/dining room
- Separate fitted kitchen
- A shower room with WC
- An open staircase in the living room leading to the bedroom